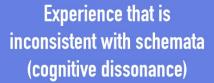

## How do students learn? Reinforcement

Prior Experience and Perceptions

Learning

Strengthen existing knowledge

Dynamic self-constructed schemata

Reassessment

Incorrect knowledge Correct knowledge

Experience that is consistent with schemata