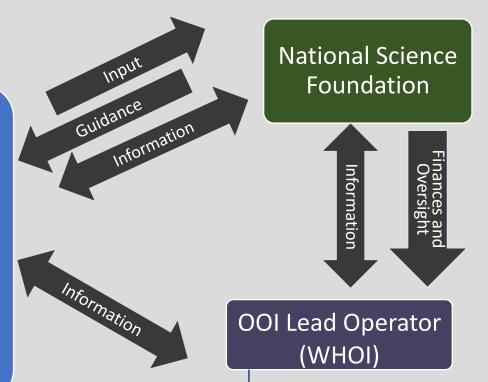

## Relationships within the Ocean Observatories Initiative (OOI)

# OOIFB Admin Support Office (URI):

- Travel & logistics
- Chair assistance
- Workshop coordination
- Funded by NSF

## OOI Facility Board (OOIFB)

#### Participants:

- Seven non-conflicted Members from scientific community, including Chair
- Two Members from OOI appointed by the Lead Operator
- Non-voting standing committee chairs
- Non-Member liaisons (e.g. UNOLS)
- Non-Member observers (e.g. NSF)

Data Systems Committee (DSC)



### **Array Operators:**

- □ WHOI CGSN
- □ UW − RCA
- □ OSU EA + CI

Science Oversight Committee (SOC)

**Data Delivery Manager** 

Community Engagement Manager