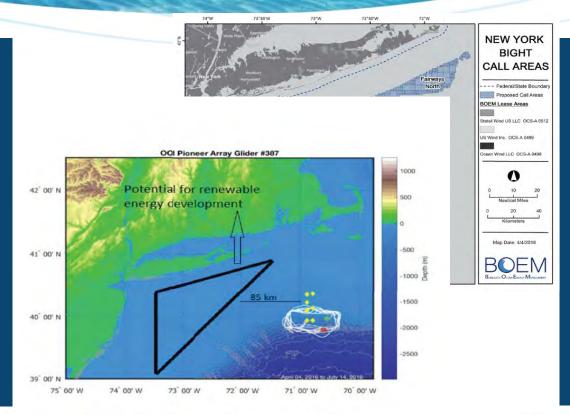

## What can BOEM and the OOI team do for each other?

- Pioneer Array data could Help Inform BOEM's decisions on Renewable Energy (glider excursions could reach out further west?)
- BOEM has been collecting observational (and modeling) data west of the Pioneer OOI array
- Wind farms/turbines as observing platforms?
- Early involvement of BOEM when and if planning future arrays in the OCS.