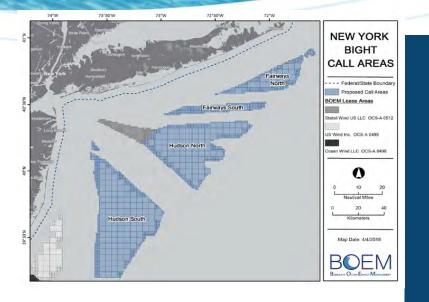

## What can BOEM and the OOI team do for each other?

- Pioneer Array data could Help Inform BOEM's decisions on Renewable Energy (glider excursions could reach out further west?)
- BOEM has been collecting observational (and modeling) data west of the Pioneer OOI array
- Wind farms/turbines as observing platforms?
- Early involvement of BOEM when and if planning future arrays in the OCS.