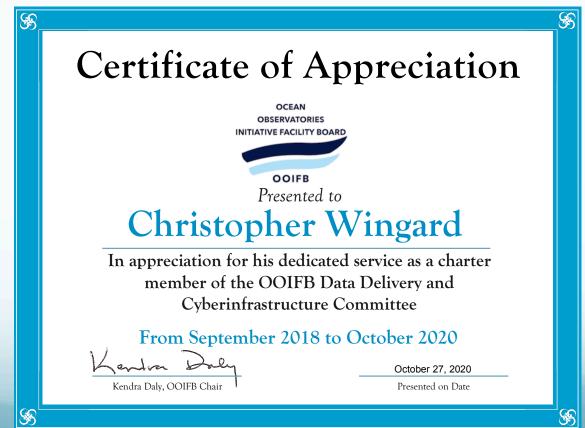

| Oregon State University              | member            | 07/2020           | 09/2022      | 09/2025      |
| Orest Kawka         | University of Washington             | OOI appointee     | 09/2018           | XX           |              |
| Christopher Wingard | Oregon State University              | OOI appointee     | 09/2018           | XX           |              |
|                     |                                      |                   |                   |              |              |
| Kendra Daly         | University of South Florida          | OOIFB Chair       | 11/2019           | XX           |              |
| Jeffrey Glatstein   | Woods Hole Oceanographic Institution | Data Delivery Mgr | 09/2018           | XX           |              |



## Thank you Chris!